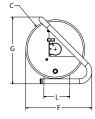

#### DM SERIES

## **DIMENSIONS**

| SIZE | Α   | В   | С   | D   | E   | F    | G   | L  | M   |
|------|-----|-----|-----|-----|-----|------|-----|----|-----|
| 1    | 140 | 203 | 432 | 305 | 518 | 1016 | 483 | -  | -   |
| 2    | 140 | 164 | 432 | 425 | 632 | 1016 | 483 | -  | -   |
| 3    | 140 | 203 | 305 | 305 | 467 | 330  | 349 | 76 | 152 |
| 4    | 140 | 164 | 305 | 419 | 273 | 330  | 349 | 76 | 267 |
| 5    | 140 | 164 | 432 | 419 | 587 | 451  | 483 | 76 | 267 |