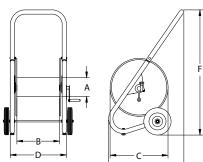

## **DIMENSIONS**

| SIZE | Α   | В   | С   | D   | E   | F    | G   | L  | M   |
|------|-----|-----|-----|-----|-----|------|-----|----|-----|
| 1    | 140 | 203 | 432 | 305 | 518 | 1016 | 483 | -  | -   |
| 2    | 140 | 164 | 432 | 425 | 632 | 1016 | 483 | -  | -   |
| 3    | 140 | 203 | 305 | 305 | 467 | 330  | 349 | 76 | 152 |
| 4    | 140 | 164 | 305 | 419 | 273 | 330  | 349 | 76 | 267 |
| 5    | 140 | 164 | 432 | 419 | 587 | 451  | 483 | 76 | 267 |