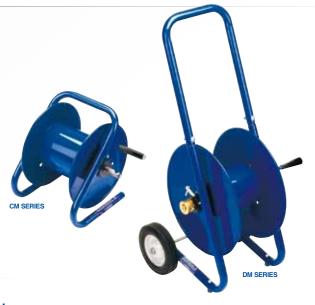

# **DM & CM Series**

DM Series "Dolly Mount" & CM Series "Caddy Mount" hand crank hose reels offer lightweight, compact portability for long lengths of hose. Eliminate the task of manually coiling and uncoiling hose and easily transport it to the job site on wheels. Also, a 4' inlet hose with 3/4" female fitting and male garden adapter is available with this series for use with garden hose. See options below.

#### DM SERIES Offers...

- ✓ High-Quality Two Piece 1¹/4" Steel Tube Frame Structure
- ✓ Solid 8" Rubber Tires For Easy Transport
- ✓ Rubber Front Feet Prevent Reel From Slipping Forward
- ✓ Removable Handle Allows Compact Storage
- Direct Hand Crank Rewind Design
- ✓ Brake Assembly Provides Adjustable Friction To Brake Or Lock The Drum

#### DM SERIES

#### **CM SERIES**