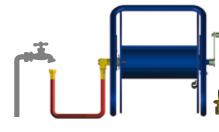

### **GARDEN HOSE KIT**

With the Garden Hose Kit you are able to connect any hose to a reel with 1/2" plumbing. You will be able to use any garden hose for everything from watering plants to washing your car

#### KIT INCLUDES: NPT to Garden Hose Adaptor & Adaptor Hose