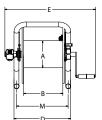

## **DIMENSIONS**

| SIZE | Α   | В   | С   | D   | E   | F    | G   | L  | M   |
|------|-----|-----|-----|-----|-----|------|-----|----|-----|
| 1    | 140 | 203 | 432 | 305 | 518 | 1016 | 483 | -  | -   |
| 2    | 140 | 164 | 432 | 425 | 632 | 1016 | 483 | -  | -   |
| 3    | 140 | 203 | 305 | 305 | 467 | 330  | 349 | 76 | 152 |
| 4    | 140 | 164 | 305 | 419 | 273 | 330  | 349 | 76 | 267 |
| 5    | 140 | 164 | 432 | 419 | 587 | 451  | 483 | 76 | 267 |